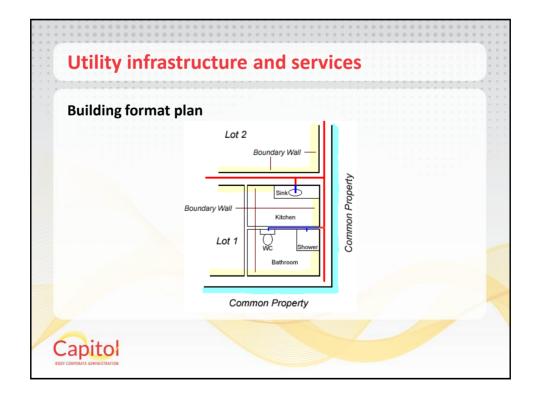

### **Building format plan**

The body corporate is generally responsible for:

 The cold water pipes or cables shown in red on the utility infrastructure plan above, as they are located within a boundary structure.

### **Building format plan**

The lot owner is generally responsible for:

- The cold water pipes or cables shown in blue on the utility infrastructure plan above, as they service lot 1 only and are located within an internal wall and not a boundary structure.
- A hot water system, including the associated pipes and wiring, supplying the service solely to the lot, whether or not the system is located on common property.
- An air conditioning system, including the associated pipes and wiring, supplying the service solely to the lot, whether or not the system is located on common property.