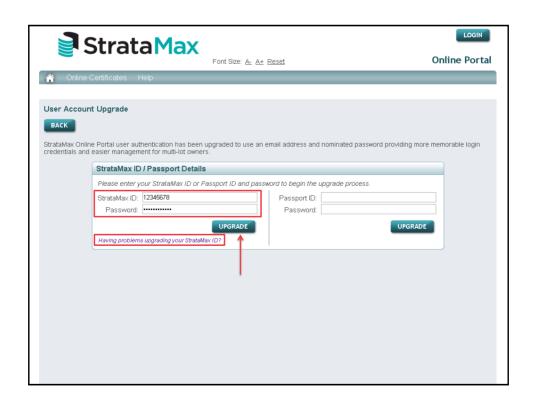

|
| EVENTS                    | Building name                                                                    |                                                                   |                                          |                                  |
|                           | Lot number                                                                       |                                                                   |                                          |                                  |
|                           | CTS number                                                                       |                                                                   |                                          |                                  |