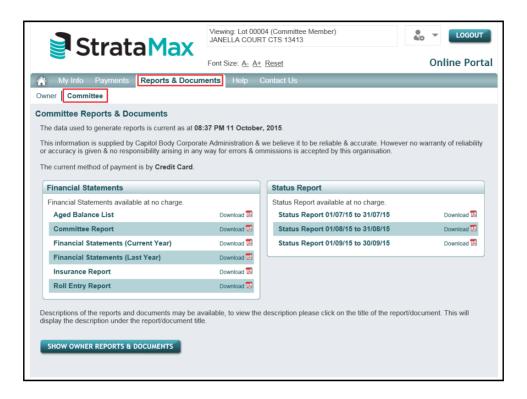

|
| EVENTS                    | Building name                                                                    |                                                                   |                                          |                                  |
|                           | Lot number                                                                       |                                                                   |                                          |                                  |
|                           | CTS number                                                                       |                                                                   |                                          |                                  |