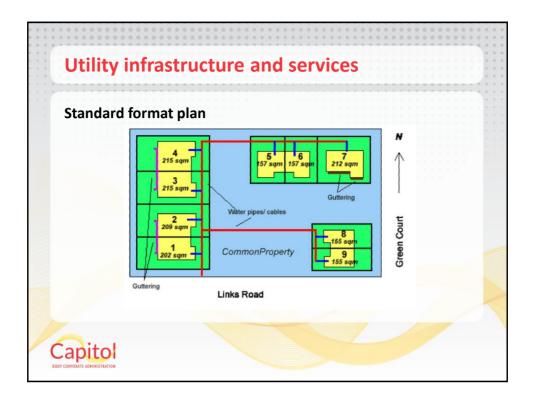

### Standard format plan

The body corporate is generally responsible for:

- The water pipes or cables shown in red on the utility infrastructure plan above, as these supply the service to more than one lot (refer to the definition of utility infrastructure in the glossary);
- The guttering, and associated downpipes shown above in pink which span two lots (between 1 and 2 and between 3 and 4), supplying a service to more than one lot;
- Any television antenna that services two or more lots.

### Standard format plan

The lot owner is generally responsible for:

- The water pipes or cables shown in blue, as they are located within the lot boundary and service one lot only;
- The guttering and associated downpipes shown in brown above on lot 7, as they service only that lot.