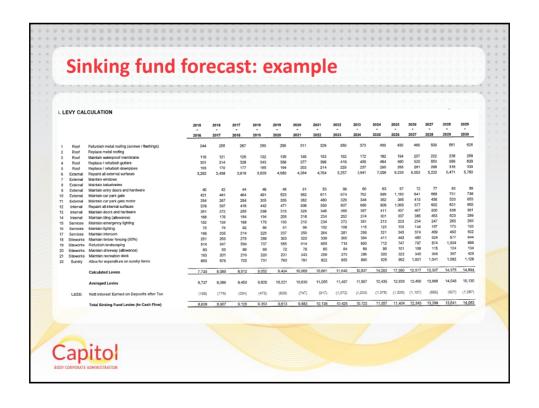

# **Budgets: sinking fund**

Statutory requirements: sinking fund

- Provide for necessary and reasonable expenditure from the sinking fund for the financial year
- Reserve a proportional amount to meet anticipated expenditure over a least the next nine years after the financial year in question, after taking into consideration:
  - Anticipated expenditure of a capitol or non-recurrent nature
  - Periodic replacement of items of a major capital nature
  - Other expenditure that should reasonably be met from capital
- Fix the amount to be raised from contributions to cover the estimated capital amount