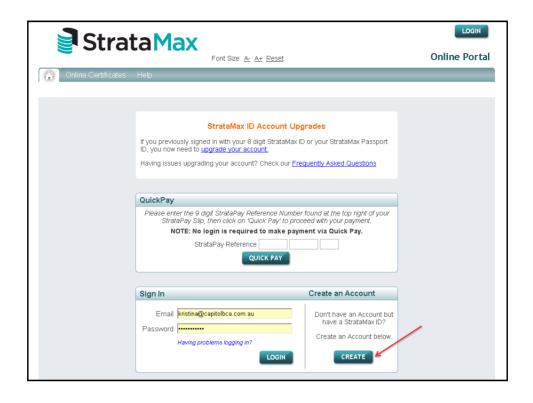

|
| EVENTS                    | Building name                                                                    |                                                                   |                                          |                                  |
|                           | Lot number                                                                       |                                                                   |                                          |                                  |
|                           | CTS number                                                                       |                                                                   |                                          |                                  |