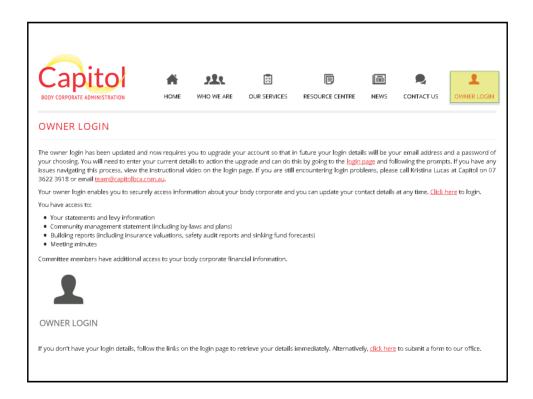

|
| EVENTS                    | Building name                                                                    |                                                                   |                                          |                                  |
|                           | Lot number                                                                       |                                                                   |                                          |                                  |
|                           | CTS number                                                                       |                                                                   |                                          |                                  |