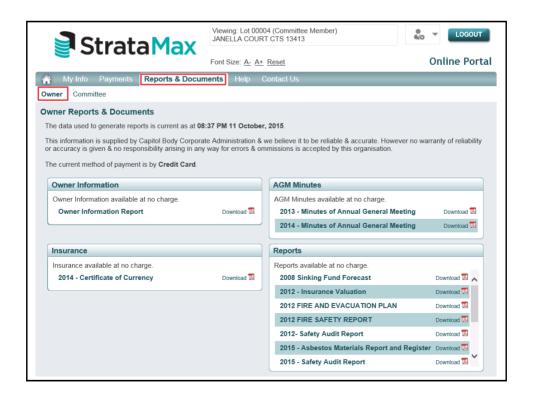

|
| EVENTS                    | Building name                                                                    |                                                                   |                                          |                                  |
|                           | Lot number                                                                       |                                                                   |                                          |                                  |
|                           | CTS number                                                                       |                                                                   |                                          |                                  |